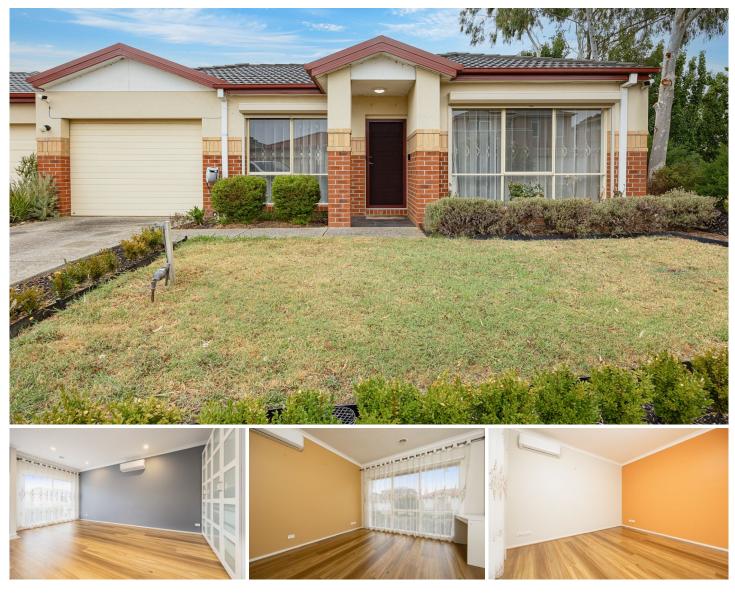

## 9 Matilda Way Bonbeach VIC

This beautifully presented 3-bedroom townhouse comprises with an open plan living and kitchen space great for entertaining with the living space flowing out onto the split level decked outdoor.

Property features are:

3 bedrooms all with built in robes, main with walk in robe and ensuite, 2 separate living areas, main bathroom, separate toilet and laundry. Split system cooling & heating, security shutters and single car garage with remote.

This home is located moments from wetland walking trails and sporting grounds. Short trip to local schools, shops, transport as well as the beach.