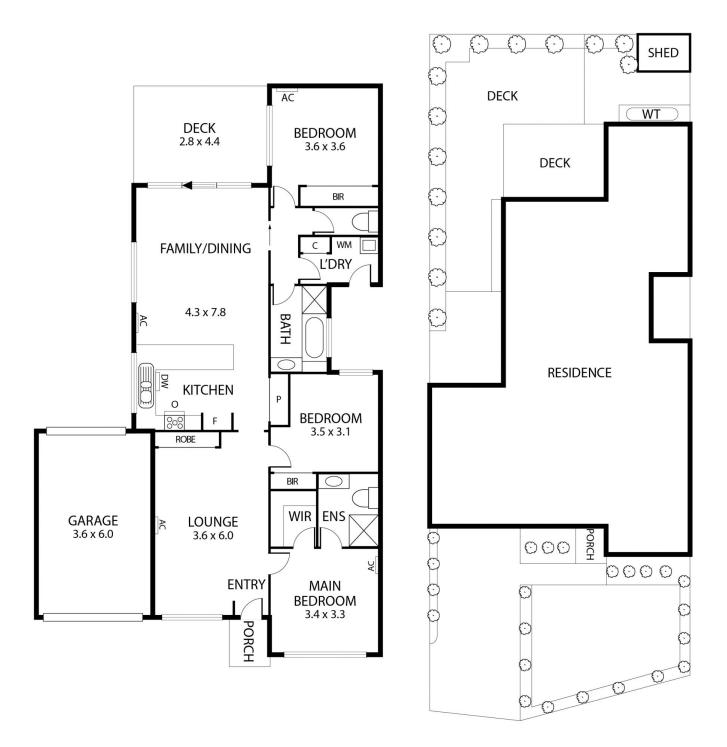

Property features are:

3 bedrooms all with built in robes, main with walk in robe and ensuite, 2 separate living areas, main bathroom, separate toilet and laundry. Split system cooling & heating, security shutters and single car garage with remote.