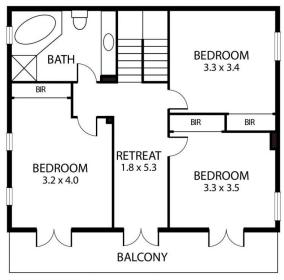

Upstairs 2nd, 3rd, 4th bedroom with BIRs, retreat area with direct access to balcony, separate bathroom with Spa Bath and separate shower.

Features: Double Remote LU Garage with direct access to residence, Remote front gates, Ducted Reverse Cycle Heating/Cooling. Large Paved north facing front courtyard garden.

## 1/48 NORTH ROAD, BRIGHTON

FIRST FLOOR

**GROUND FLOOR**