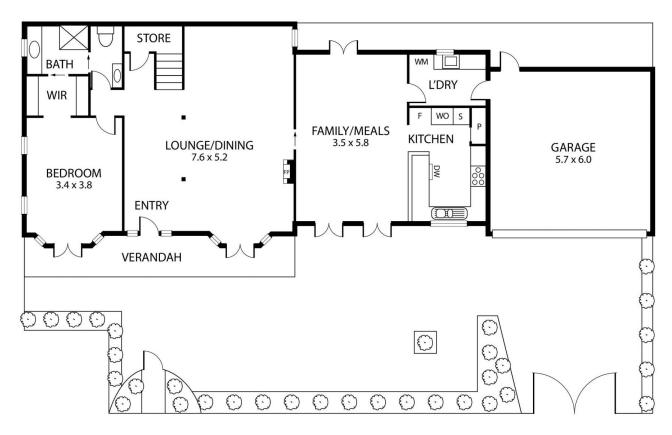

## 1/48 North Road Brighton VIC

Located in prestigious tree lined street, close to shops, Gardenvale station, is this Executive Town Residence - Offering Downstairs formal lounge/dining, Main Bedroom with WIR and Ensuite. Spacious open plan kitchen/family/meals area with access to front courtyard. Laundry with access to garage.

## 1/48 NORTH ROAD, BRIGHTON

FIRST FLOOR

**GROUND FLOOR**