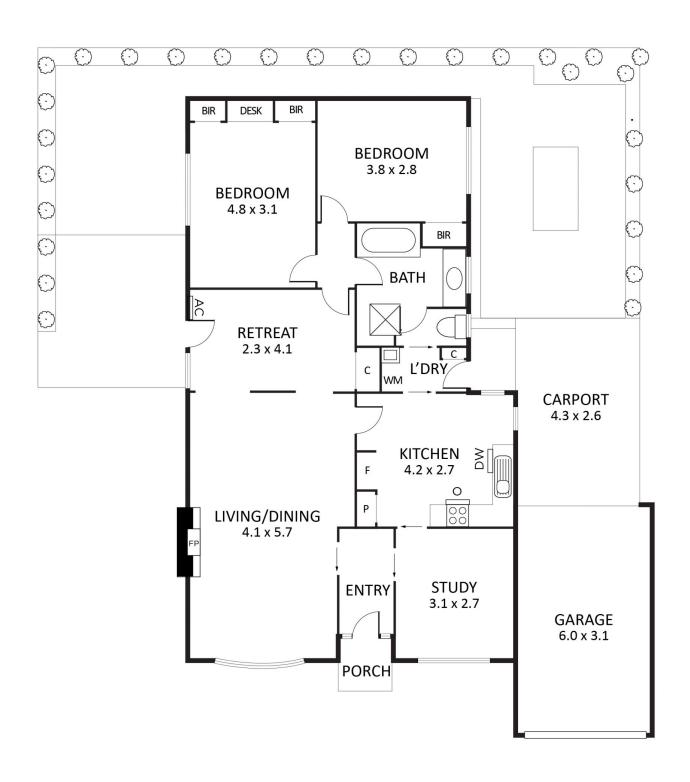

## SPACIOUS TOWN UNIT

Nestled in established garden surrounds, close to Church Street, single storey, two bedroom plus study, town unit with private paved courtyards.

Comprises: Large lounge/dining, kitchen/meals area, two bedrooms with BIRs, 2nd bedroom with timber floor boards, separate laundry, separate toilet, central bathroom (bath with separate shower) heat lamp lights & fan.

Features: Dishwasher, reverse-cycle air-conditioning in living room, remote control garage door.

2 📭 1 🚍 1 🗬

**View :** https://www.mooreco.com.au/lease/vic/bayside/brighton/residential/unit/7508211