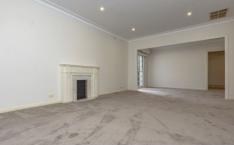

## SPACIOUS TOWN UNIT

Nestled in established garden surrounds, close to Church Street, single storey, two bedroom plus study, town unit with private paved courtyards.

Comprises: Large lounge/dining, kitchen/meals area, two bedrooms with BIRs, 2nd bedroom with timber floor boards, separate laundry, separate toilet, central bathroom (bath with separate shower) heat lamp lights & fan.

Features: Dishwasher, reverse-cycle air-conditioning in living room, remote control garage door.

2 📭 1 🚍 1 🗬

**View :** https://www.mooreco.com.au/lease/vic/bayside/brighton/residential/unit/7508211