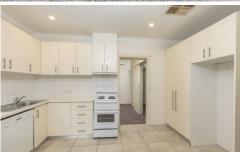

## SPACIOUS TOWN UNIT

Nestled in established garden surrounds, close to Church Street, single storey, two bedroom plus study, town unit with private paved courtyards.

Comprises: Large lounge/dining, kitchen/meals area, two bedrooms with BIRs, 2nd bedroom with timber floor boards, separate laundry, separate toilet, central bathroom (bath with separate shower) heat lamp lights & fan.