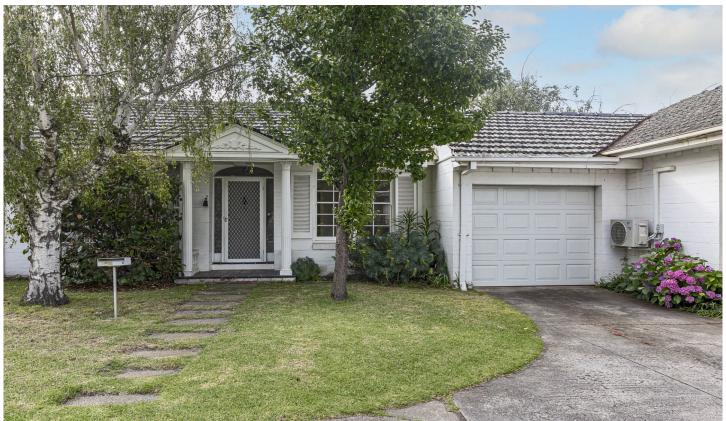

## 6/30 Middle Crescent Brighton VIC

## SPACIOUS TOWN UNIT

Nestled in established garden surrounds, close to Church Street, single storey, two bedroom plus study, town unit with private paved courtyards.

Comprises: Large lounge/dining, kitchen/meals area, two bedrooms with BIRs, 2nd bedroom with timber floor boards, separate laundry, separate toilet, central bathroom (bath with separate shower) heat lamp lights & fan.

Features: Dishwasher, reverse-cycle air-conditioning in living room, remote control garage door.

2 📭 1 🚍 1 🗬

**View :** https://www.mooreco.com.au/lease/vic/bayside/brighton/residential/unit/7508211