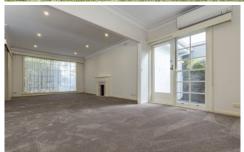

## SPACIOUS TOWN UNIT

Nestled in established garden surrounds, close to Church Street, single storey, two bedroom plus study, town unit with private paved courtyards.

Comprises: Large lounge/dining, kitchen/meals area, two bedrooms with BIRs, 2nd bedroom with timber floor boards, separate laundry, separate toilet, central bathroom (bath with separate shower) heat lamp lights & fan.

Features: Dishwasher, reverse-cycle air-conditioning in living room, remote control garage door.

2 📭 1 🚍 1 🗬

**View :** https://www.mooreco.com.au/lease/vic/bayside/brighton/residential/unit/7508211