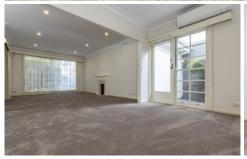

## SPACIOUS TOWN UNIT

Nestled in established garden surrounds, close to Church Street, single storey, two bedroom plus study, town unit with private paved courtyards.

Comprises: Large lounge/dining, kitchen/meals area, two bedrooms with BIRs, 2nd bedroom with timber floor boards, separate laundry, separate toilet, central bathroom (bath with separate shower) heat lamp lights & fan.

Features: Dishwasher, reverse-cycle air-conditioning in living room, remote control garage door.

2 📭 1 🚍 1 🚍

**View :** https://www.mooreco.com.au/lease/vic/bayside/brighton/residential/unit/7508226