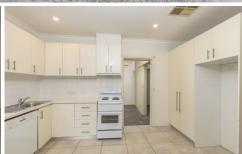

## SPACIOUS TOWN UNIT

Nestled in established garden surrounds, close to Church Street, single storey, two bedroom plus study, town unit with private paved courtyards.

Comprises: Large lounge/dining, kitchen/meals area, two bedrooms with BIRs, 2nd bedroom with timber floor boards, separate laundry, separate toilet, central bathroom (bath with separate shower) heat lamp lights & fan.