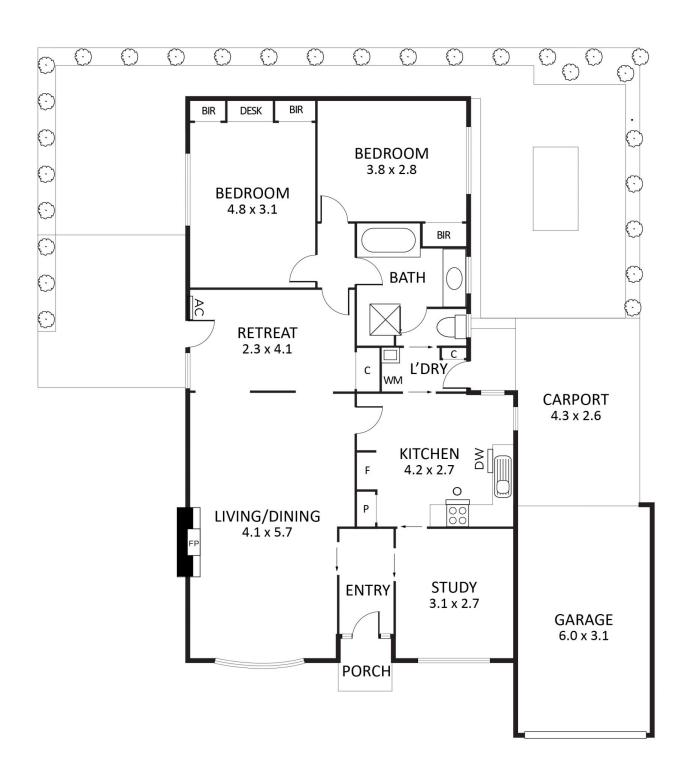

## SPACIOUS TOWN UNIT

Nestled in established garden surrounds, close to Church Street, single storey, two bedroom plus study, town unit with private paved courtyards.

Comprises: Large lounge/dining, kitchen/meals area, two bedrooms with BIRs, 2nd bedroom with timber floor boards, separate laundry, separate toilet, central bathroom (bath with separate shower) heat lamp lights & fan.

Features: Dishwasher, reverse-cycle air-conditioning in living room, remote control garage door.

2 📭 1 🚍 1 🚍

**View :** https://www.mooreco.com.au/lease/vic/bayside/brighton/residential/unit/7508226