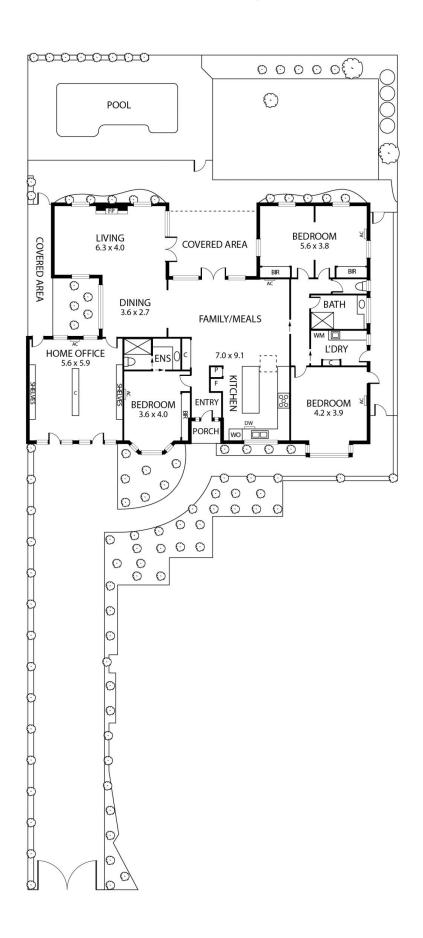

## 2/31 Wolseley Grove Brighton VIC

Single storey residence in this quiet location close to Were St shops, schools, Brighton Beach Station and beach.

Offering: Entrance hall, main bedroom with ensuite & BIR's, modern kitchen with meals/family area opening to north facing rear garden and pool. Living/dining rooms with gas log fire. Home office with own entrance, 2 further generous bedrooms, central bathroom, separate toilet & laundry with plenty of storage.

Note: inground pool, reverse cycle air conditioners, remote control driveway gates, solar power, security system and monthly gardening included.

3 🚑 2 🚔 2 🗬

**View**: https://www.mooreco.com.au/lease/vic/bayside/brighton/residential/house/7525794