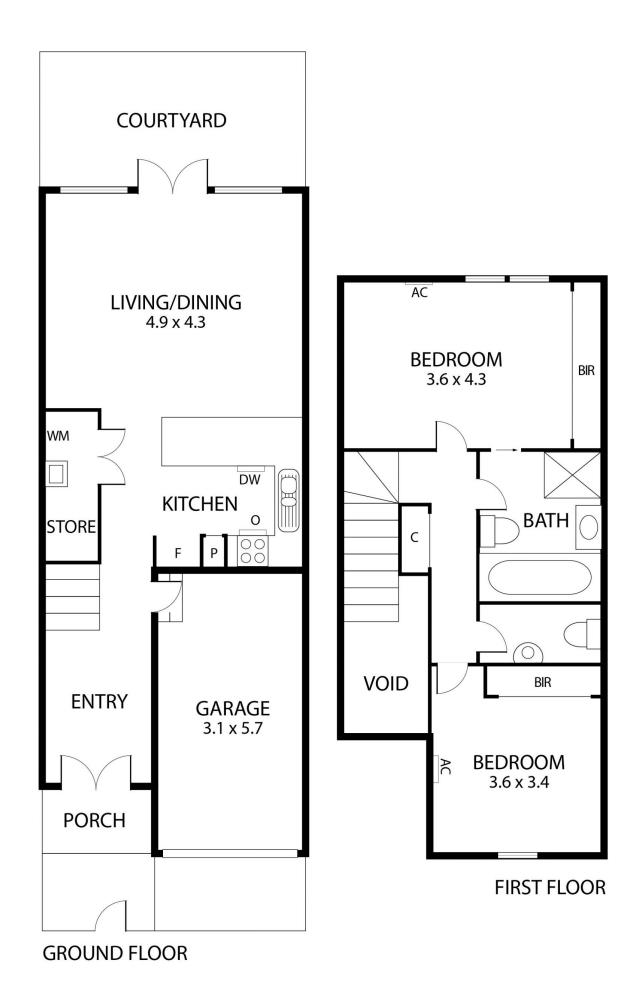

## 39 Myrtle Street South Yarra VIC

This spacious two-bedroom townhouse has everything you need, situated in the heart of South Yarra. Featuring a well-equipped kitchen with gas cooking, brand dishwasher and ample cupboard space which flows into the living/dining area with access to the private courtyard.

This versatile floorplan with a European style laundry extends upstairs to two bedrooms both with built in robes, two way central bathroom and separate powder room. Complete with secure lock up garage for one car and perfectly situated within walking distance to Toorak roads cafes and restaurants, tram/bus, South Yarra Station and Chapel St.

Additional features: Reverse Cycle Air Cons throughout.

2 📭 1 🖺 1 🗬

**View :** https://www.mooreco.com.au/lease/vic/inner-city/south-yarra/residential/townhouse/7612695