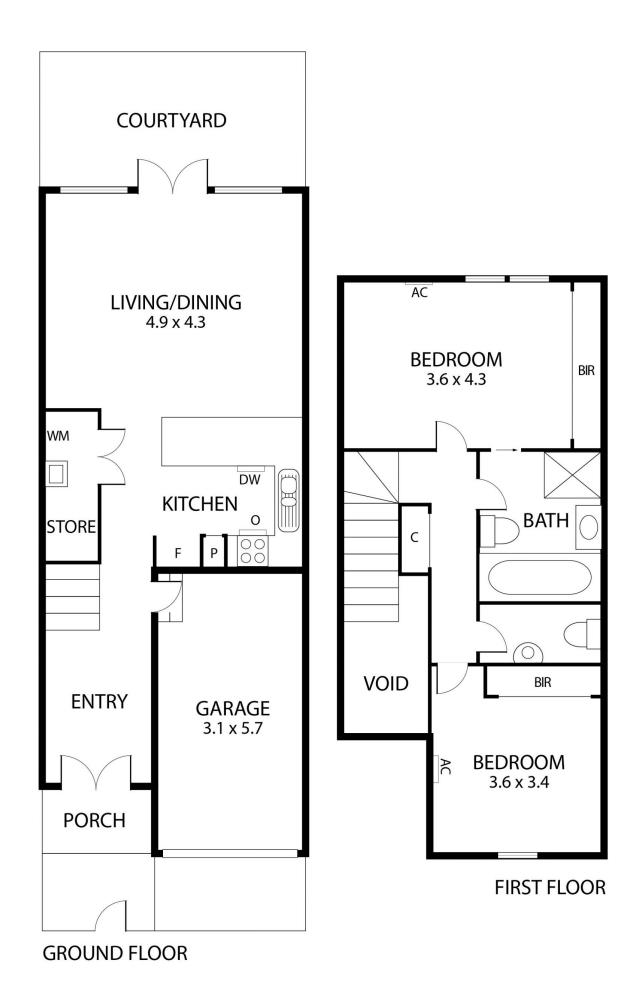

## 39 Myrtle Street South Yarra VIC

This spacious two-bedroom townhouse has everything you need, situated in the heart of South Yarra. Featuring a well-equipped kitchen with gas cooking, dishwasher and ample cupboard space which flows into the living/dining area with access to the private courtyard.

This versatile floorplan with a European style laundry extends upstairs to two bedrooms both with built in robes, two way central bathroom and separate powder room. Complete with secure lock up garage for one car and perfectly situated within walking distance to Toorak roads cafes and restaurants, tram/bus, South Yarra Station and Chapel St.

Additional features: Reverse Cycle Air Cons throughout.

2 😕 1 🖺 1 🗬

**View :** https://www.mooreco.com.au/lease/vic/inner-city/south-yarra/residential/townhouse/7612696