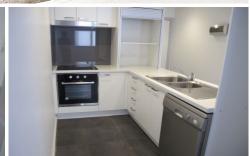

Features: Dishwasher, reverse-cycle air-conditioning, timber flooring and use of pool.

PLEASE CONTACT OUR OFFICE TO REGISTER

2 📭 1 🖺 1 🗬

**View :** https://www.mooreco.com.au/lease/vic/inner-city/st-kilda/residential/apartment/7637909