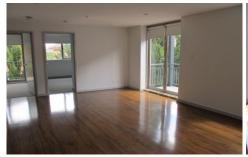

The apartment has security entrance and lift access to 2nd floor.

Accommodation comprises: Entrance, open-plan kitchen/living/dining area with balcony. Two double bedrooms with BIRs and 2nd balcony, central bathroom, European laundry facilities and single, undercover car-park.

Features: Dishwasher, reverse-cycle air-conditioning, timber flooring and use of pool.

PLEASE CONTACT OUR OFFICE TO REGISTER

2 📭 1 🖺 1 🗬

**View :** https://www.mooreco.com.au/lease/vic/inner-city/st-kilda/residential/apartment/7637909