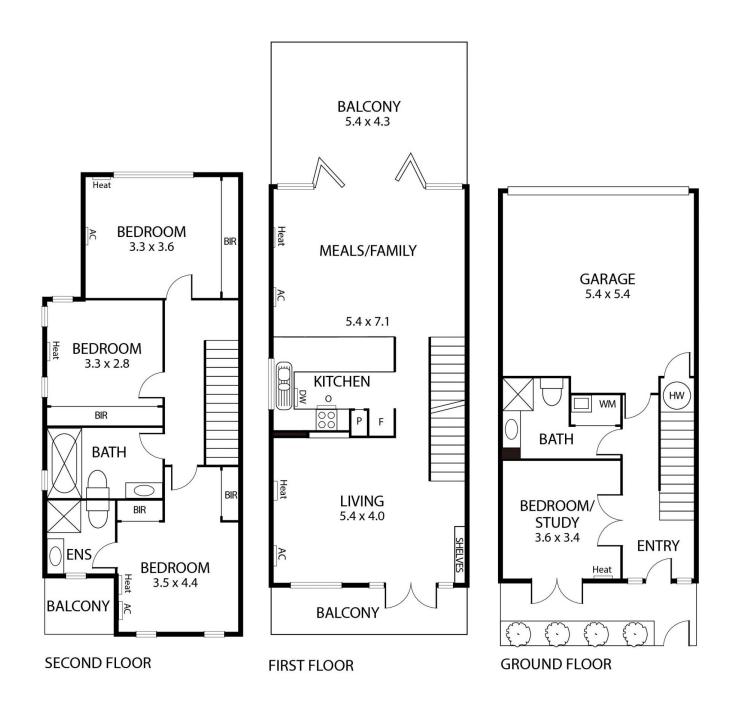

## 18A Loch Street St Kilda West VIC

Bright & Sunny Freshly Painted 3 storey Townhouse.

Ground Floor: Entrance Hall, direct entry from remote double garage, study, 3rd bathroom and European Laundry.

1st Floor: Formal lounge with double doors to Juliet balcony, open plan kitchen/living area opening to east/north facing entertainment deck.

2nd Floor Offers: Master bedroom with ensuite bathroom, BIR's, plus small sunny balcony, 2 additional double bedrooms with BIR's and central bathroom.

Features: Polished Floor Boards, Split System Air Cons, Alarm System, Gas Cooking, Dishwasher. New Window Furnishings and Carpet.