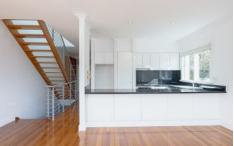

## 18A Loch Street St Kilda West VIC

Bright & Sunny Freshly Painted 3 storey Townhouse.

Ground Floor: Entrance Hall, direct entry from remote double garage, study, 3rd bathroom and European Laundry.

1st Floor: Formal lounge with double doors to Juliet balcony, open plan kitchen/living area opening to east/north facing entertainment deck.