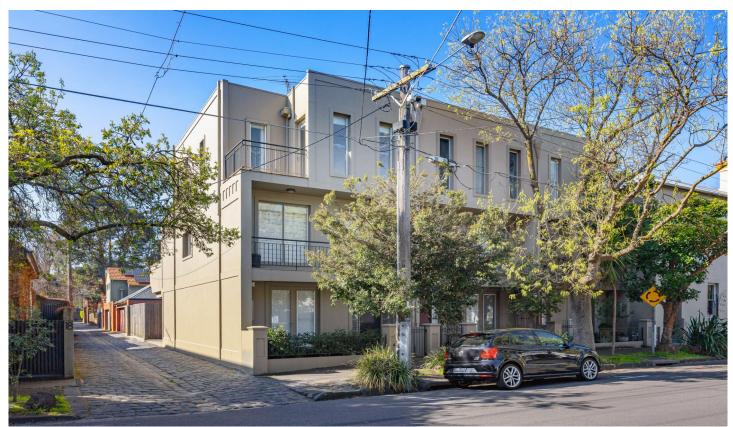

## 18A Loch Street St Kilda West VIC

Bright & Sunny Freshly Painted 3 storey Townhouse.

Ground Floor: Entrance Hall, direct entry from remote double garage, study, 3rd bathroom and European Laundry.

1st Floor: Formal lounge with double doors to Juliet balcony, open plan kitchen/living area opening to east/north facing entertainment deck.

## 18A LOCH STREET, ST KILDA EAST