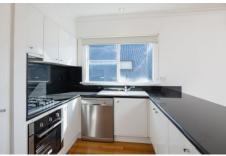

2nd Floor Offers: Master bedroom with ensuite bathroom, BIR's, plus small sunny balcony, 2 additional double bedrooms with BIR's and central bathroom.

Features: Polished Floor Boards, Split System Air Cons, Alarm System, Gas Cooking, Dishwasher. New Window Furnishings and Carpet.