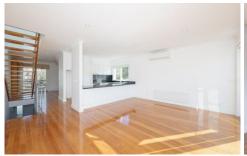

## 18A Loch Street St Kilda West VIC

Bright & Sunny Freshly Painted 3 storey Townhouse.

Ground Floor: Entrance Hall, direct entry from remote double garage, study, 3rd bathroom and European Laundry.

1st Floor: Formal lounge with double doors to Juliet balcony, open plan kitchen/living area opening to east/north facing entertainment deck.