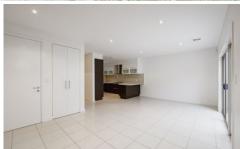

Upstairs: Large main bedroom with fitted walk-in robe and large ensuite bathroom. Second and third bedrooms with BIRs, bathroom and separate toilet.

Features: Ducted heating, ducted vacuum, ducted refrigerator air-con, security system, paved courtyard with computerized sprinkler system and new window furnishings.