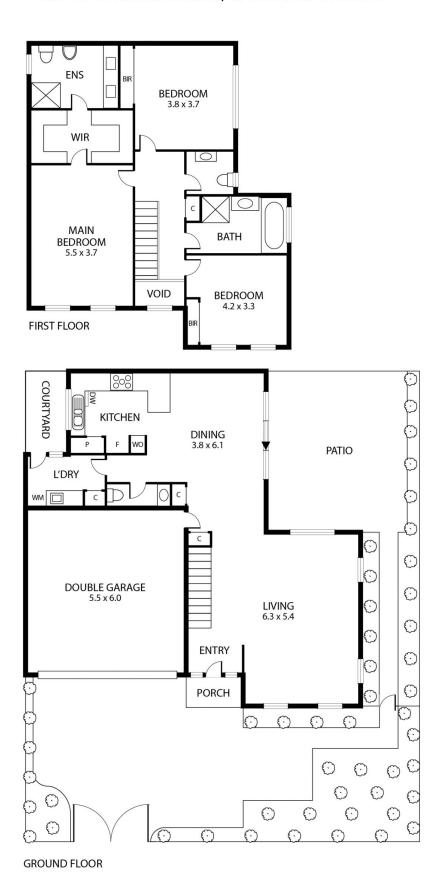

## 297 Balaclava Road Caulfield North VIC

Freshly painted double story residence situated opposite park and close to tram.

Downstairs: Large open-plan living with direct access from remote double lock-up garage. Kitchen with stainless steel appliances, meals area with access to spacious paved courtyard. Separate laundry and powder room.

Upstairs: Large main bedroom with fitted walk-in robe and large ensuite bathroom. Second and third bedrooms with BIRs, bathroom and separate toilet.

Features: Ducted heating, ducted vacuum, ducted refrigerator air-con, security system, paved courtyard with computerized sprinkler system and new window furnishings.