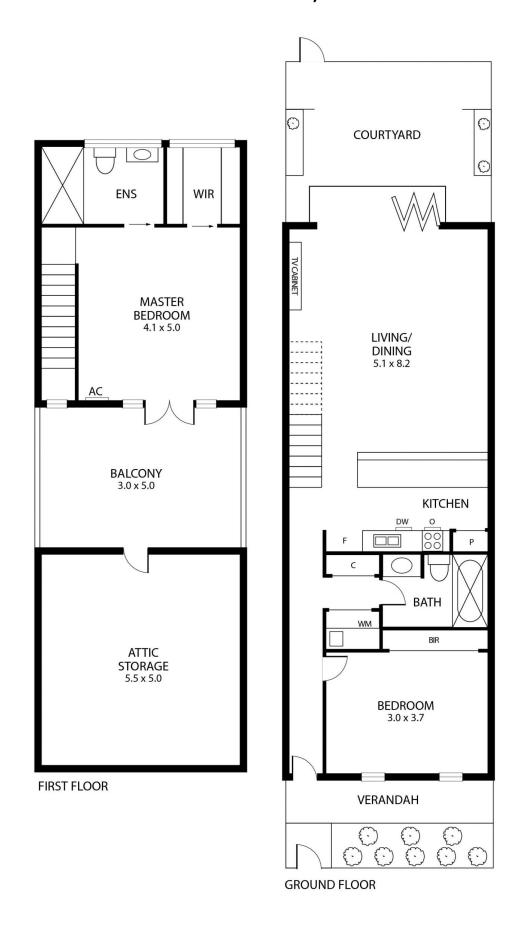

#### 13 Herbert Street Albert Park VIC

LIGHT RAIL, ALBERT PARK LAKE, SHOPS & BEACH This spacious two-bedroom townhouse offering downstairs: Entrance hall, double bedroom with BIR's, bathroom with shower over bath, European laundry, open plan living overlooking and opening to sunny courtyard/garden and pedestrian access to the right of way.

Kitchen with granite benchtops, dishwasher, ample cupboard space and European appliances.

Upstairs: Large mezzanine style bedroom opening to large sunny balcony plus ensuite bathroom and walk-in robe and large roof storage area.

#### Features:

Polished floorboards, balcony, split-system air-conditioning upstairs, ducted heating and storage.