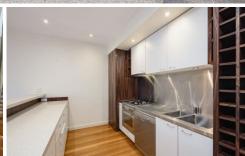

Kitchen with granite benchtops, dishwasher, ample cupboard space and European appliances.

Upstairs: Large mezzanine style bedroom opening to large sunny balcony plus ensuite bathroom and walk-in robe and large roof storage area.