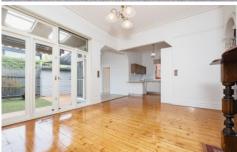

Comprising: Entrance hall, three double bedrooms, generous open plan living/dining area overlooking sunny private garden with rear car access and side storage shed, gourmet kitchen with stainless steel appliances, separate laundry with generous storage. Central bathroom with bath and separate shower.