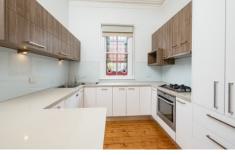

Comprising: Entrance hall, three double bedrooms, generous open plan living/dining area overlooking sunny private garden with rear car access and side storage shed, gourmet kitchen with stainless steel appliances, separate laundry with generous storage. Central bathroom with bath and separate shower.