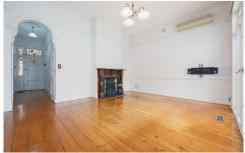

Comprising: Entrance hall, three double bedrooms, generous open plan living/dining area overlooking sunny private garden with rear car access and side storage shed, gourmet kitchen with stainless steel appliances, separate laundry with generous storage. Central bathroom with bath and separate shower.