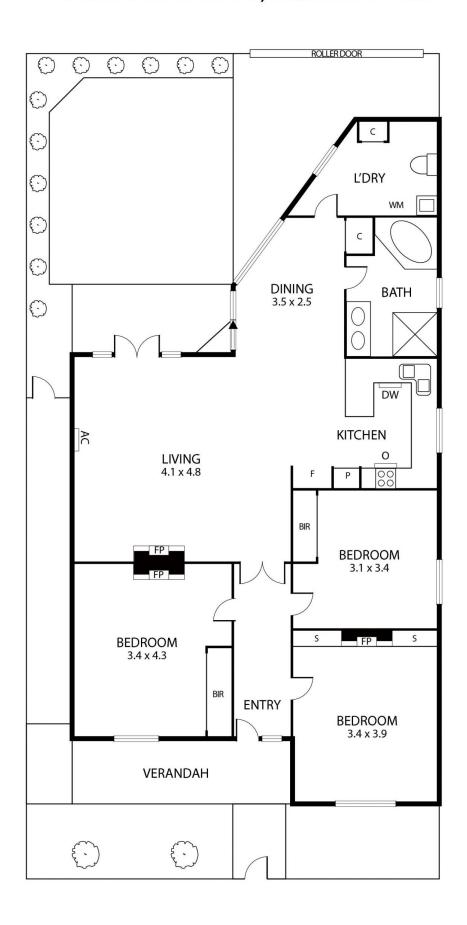

## MOORE CO

74 Neville Street Middle Park VIC

Light & Bright Victorian Home

Gracious double fronted 3 bedroom residence situated in a secluded location and only a stone's throw to the beach, tram, MSAC and schools.

Comprising: Entrance hall, three double bedrooms, generous open plan living/dining area overlooking sunny private garden with rear car access and side storage shed, gourmet kitchen with stainless steel appliances, separate laundry with generous storage. Central bathroom with bath and separate shower.

This freshly painted home has a split system air-conditioner, ducted heating through out for year round comfort.

3 📭 1 🖺 1 😭

**View :** https://www.mooreco.com.au/lease/vic/inner-city/middle-park/residential/house/7743815