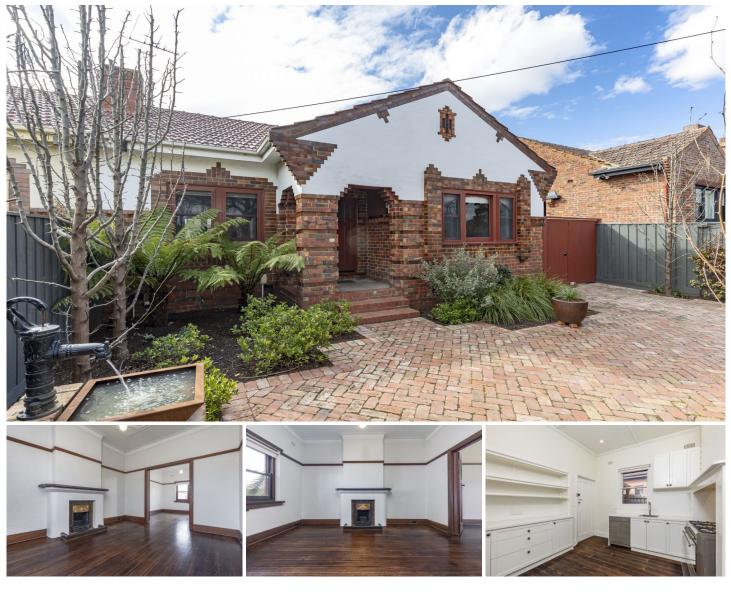

## 597A North Road Ormond VIC

Classic 1930's renovated residence within walking distance to Ormond station & shops.

Comprising entrance hall, formal lounge & dining room, both bedrooms with BIR's, central bathroom, modern kitchen meals with gas/electric cooking, dishwasher, laundry with storage cupboard, additional outside toilet.

Features polished timber floors, ducted heating, single garage, auto drive way gate, landscaped front garden, north facing private rear garden.

Please confirm with our office if you will be attending Open times.