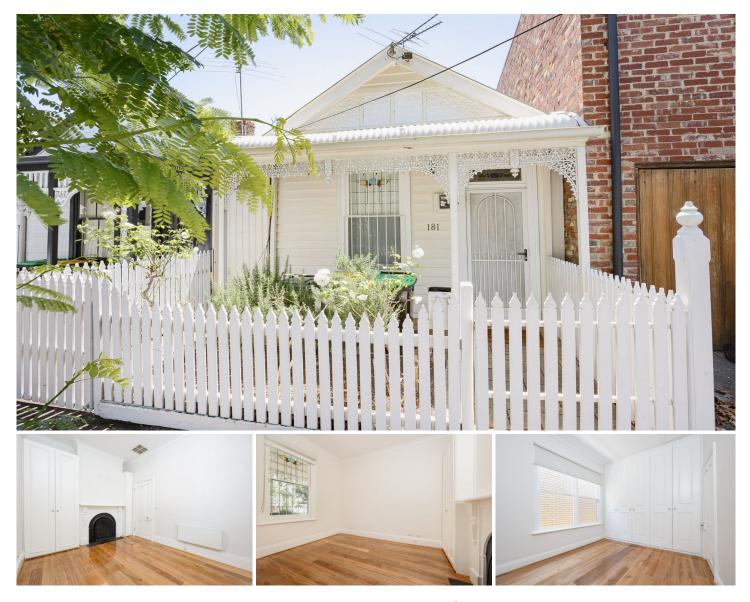

## **181 Stokes Street Port Melbourne VIC**

Freshly painted charming and light filled two bedroom Victorian terrace located in this most convenient location close to Bay Street shops, light rail and beach.

Retaining the heritage for which Port Melbourne is known, while modernising throughout, the cottage has two double bedrooms with BIRs, a central bathroom with European laundry facilities and maximises storage space.

The kitchen is the centrepiece of this house, with European stainless steel appliances, breakfast bar and side access for convenience.

The back opens to a private and secure north-facing paved courtyard that makes the most of the kitchen, meals and living flow through.