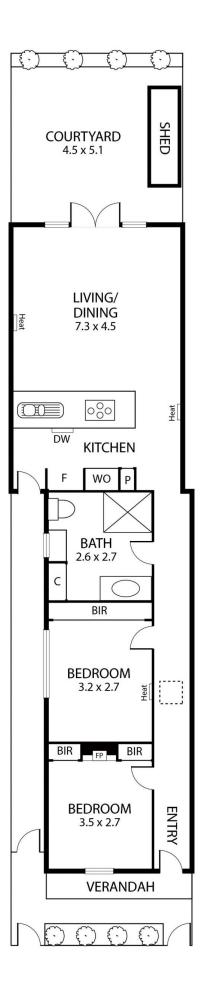

Retaining the heritage for which Port Melbourne is known, while modernising throughout, the cottage has two double bedrooms with BIRs, a central bathroom with European laundry facilities and maximises storage space.

The kitchen is the centrepiece of this house, with European stainless steel appliances, breakfast bar and side access for convenience.

The back opens to a private and secure north-facing paved courtyard that makes the most of the kitchen, meals and living flow through.