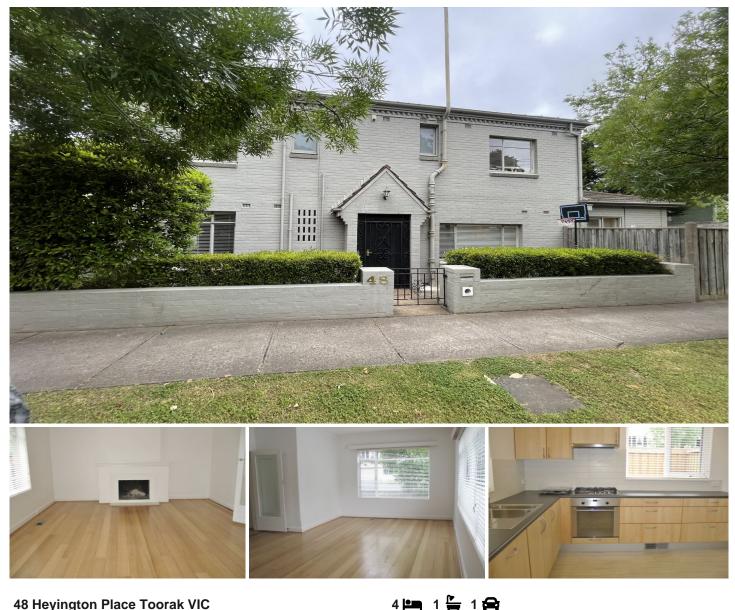

## **48 Heyington Place Toorak VIC**

## IDEALLY LOCATED FAMILY HOME

Situated on prized corner location, two storey family home.

Close to the best Melbourne has to offer, including private schools and transport.

Downstairs - Security entrance, entrance hall, powder room/2nd toilet, big living room with ornamental fireplace, separate study/bedroom. Separate dining room leading into a large kitchen with gas hotplates, electric oven & dishwasher. European laundry off kitchen.

Upstairs - Three spacious bedrooms with BIRs, bathroom with separate shower, separate toilet and separate bath. Ideal garden with sun deck, storage and lockup garage.

View : https://www.mooreco.com.au/lease/vic/east/toora k/residential/house/7912953