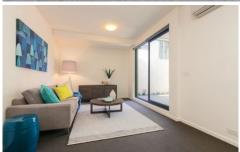

## Apartment comprises:

Gallery style kitchen with stainless steel Blanco appliances, gas cook-top, dishwasher and features Caesar stone bench tops and pull-out pantry.

A spacious lounge/living area with air-conditioning, opening