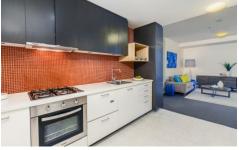

## Apartment comprises:

Gallery style kitchen with stainless steel Blanco appliances, gas cook-top, dishwasher and features Caesar stone bench tops and pull-out pantry.

A spacious lounge/living area with air-conditioning, opening