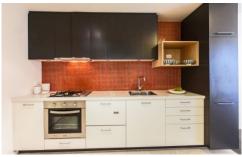

## Apartment comprises:

Gallery style kitchen with stainless steel Blanco appliances, gas cook-top, dishwasher and features Caesar stone bench tops and pull-out pantry.

A spacious lounge/living area with air-conditioning, opening