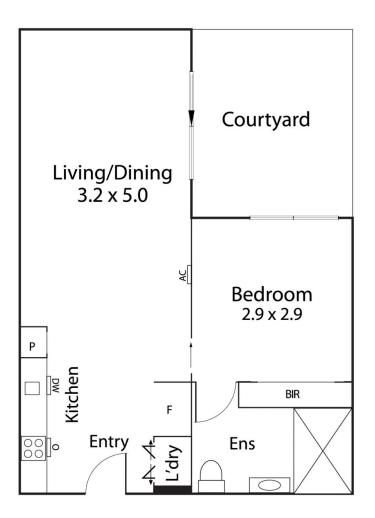

This modern one bedroom apartment offers secure entrance, intercom system, a secure underground car-park (car stacker) with remote access, includes storage cage and bike rack.

## Apartment comprises:

Gallery style kitchen with stainless steel Blanco appliances, gas cook-top, dishwasher and features Caesar stone bench tops and pull-out pantry.

A spacious lounge/living area with air-conditioning, opening